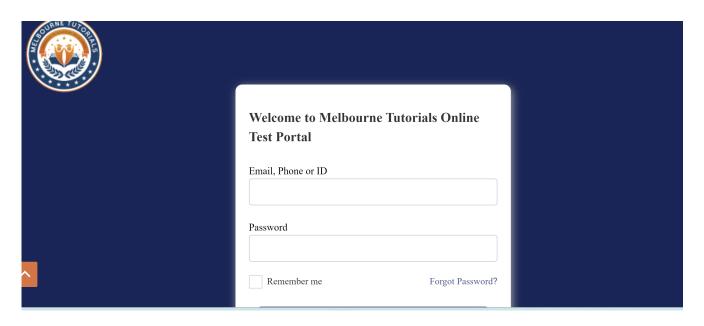

#### **Melbourne Tutorials**

#### **Online Test Portal for Competitive Questions**

Our students get access to a vast question bank with over 60,000 questions covering various competitive exams such as Selective Entry, SEAL, Scholarship, ICAS, and NAPLAN.

- Grade specific
  - Timed tests
- Improve speed and accuracy
  - Track performance